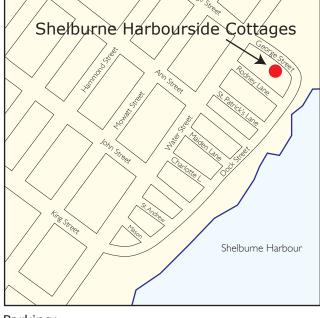

## Directions to the Cottages:

Travelling on the Highway 103 from Yarmouth or Halifax take Exit 26 into Shelburne. Turn left at the first stop sign and follow the signs directing you to the Visitor Information Centre located on Dock Street. Continue following Dock Street along the Historic Waterfront District. Our Cottages are located directly across from the new Osprey Arts Centre and Marina.

## **Shelburne Harbourside Cottages**

David & Annette Williams

10 George Street | PO Box 801
Shelburne, NS | B0T 1W0
Phone 902-875-4555 | Fax 902-875-4434
email info@shelburneharboursidecottages.com